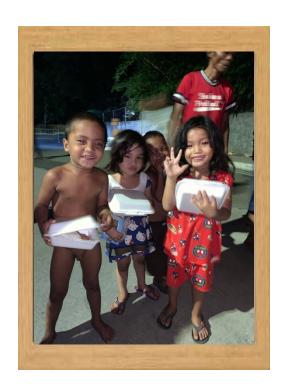

I am grateful to our "Kitchen Soup" (RCCPC's version of feeding project to Covid-affected areas in Labangon) donors and benefactors (financial and in kind) particularly to our Project Chairman PP Toby Florendo. Total funds raised from our Club amounted to Php179K (plus — in kind — two boxes of face masks worth P2K) and, by that, we can already feed more penurious individuals for two weeks duration. Our Club, however, is still open for more donations so as to "put as much food into as many empty stomachs possible" (words from PDG Anton). Again, thank you everyone for your altruistic act of support and God bless... 'It is more blessed to give than to receive" (Acts 20:35)