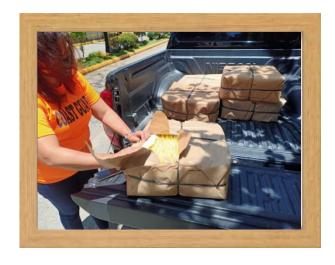

# RCCPC In Action

RCCPC Bihon food donation to the frontliners of Coastguard c/o Treas. John Sulay