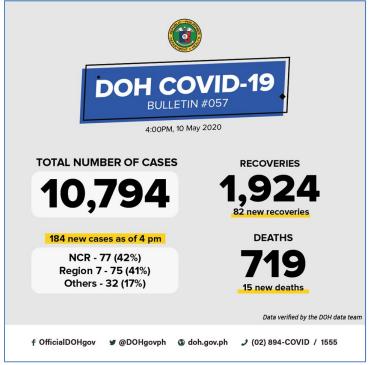

### **UPDATES/SITUATION REPORT: COVID-19**

| Province/HUC                 | TOTAL<br>Confirmed | Additional Co<br>COVID-<br>For 9 MAY                                               | Laboratory                                            |          |           |        |
|------------------------------|--------------------|------------------------------------------------------------------------------------|-------------------------------------------------------|----------|-----------|--------|
| /Group                       | COVID-19           | Community<br>Isolation/<br>Hospital<br>admission                                   | Close<br>Setting                                      | Negative | DEATH     | CFR    |
| Bohol                        | 1*                 | 0                                                                                  | 0                                                     | 0<br>(1) | 0         | 0      |
| Cebu                         | 39                 | 1 (VSMMC SNL)<br>0 (CTRL-MFCT)                                                     | 0<br>(25)***                                          | 0 (2)    | 1<br>(7)  | 17.95% |
| Negros<br>Oriental           | 4                  | 0                                                                                  | 0                                                     | 0 (2)    | 0<br>(2)  | 50%    |
| Siquijor                     | 0                  | 0                                                                                  | 0                                                     | 0        | 0         | 0      |
| Cebu City                    | 1,469              | 39 (VSSMC SNL)<br>0 (CTRL-MFCT)                                                    | 0<br>(337)**                                          | (21)     | 3<br>(11) | 0.75%  |
| Lapu-Lapu<br>City            | 41                 | 0 (VSMMC SNL)<br>0 (CTRL-MFCT)                                                     | 0                                                     | (15)     | 0         | 0      |
| Mandaue City                 | O (A/SMMC SNIL)    |                                                                                    | 15<br>(VSMMC<br>SNL)<br>0 (CTRL-<br>MFCT)<br>(86)**** | 0 (2)    | 0 (3)     | 2.75%  |
| Health<br>Workers            | 4                  | 0                                                                                  |                                                       | 0        | 0         | 0      |
| Repatriates<br>on Quarantine | 18                 | 1 (VSMMC SNL)<br>0 (CTRL-MFCT)                                                     |                                                       | 0        | 0         | 0      |
| TOTAL                        | 1,685              | 56 2 REPEATS (VSMMC SNL)  0 0 REPEAT (CTRL-MFCT)  TOTAL NEW: 56 TOTAL POSITIVE: 58 |                                                       | 43       | 23        | 1.36%  |